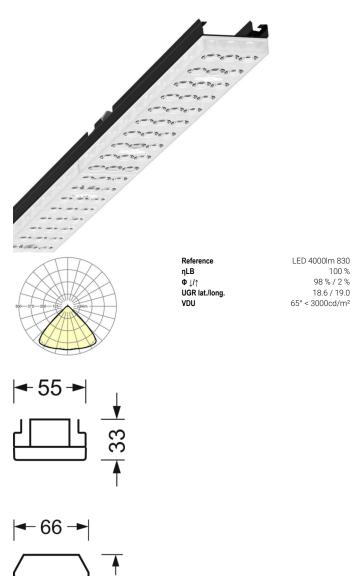

## **DEEP-LINK**

| )rder number                  | 19410004084                                                          | https://www.regiolux.de/en/article/194100                                                                                                                                                                                                                                                                                                                                                                                                                                                                                                                                                                                                                                                                                                                                                                                                                                                                                                                                                                                                                                                                                                                                                                                                                                                                                                                                                                                                                                                                                                                                                                                                                                                                                                                                                                                                                                                                                                                                                                                                                                                                                     |                         |         |
|-------------------------------|----------------------------------------------------------------------|-------------------------------------------------------------------------------------------------------------------------------------------------------------------------------------------------------------------------------------------------------------------------------------------------------------------------------------------------------------------------------------------------------------------------------------------------------------------------------------------------------------------------------------------------------------------------------------------------------------------------------------------------------------------------------------------------------------------------------------------------------------------------------------------------------------------------------------------------------------------------------------------------------------------------------------------------------------------------------------------------------------------------------------------------------------------------------------------------------------------------------------------------------------------------------------------------------------------------------------------------------------------------------------------------------------------------------------------------------------------------------------------------------------------------------------------------------------------------------------------------------------------------------------------------------------------------------------------------------------------------------------------------------------------------------------------------------------------------------------------------------------------------------------------------------------------------------------------------------------------------------------------------------------------------------------------------------------------------------------------------------------------------------------------------------------------------------------------------------------------------------|-------------------------|---------|
| EAN number                    | 4020863398737                                                        |                                                                                                                                                                                                                                                                                                                                                                                                                                                                                                                                                                                                                                                                                                                                                                                                                                                                                                                                                                                                                                                                                                                                                                                                                                                                                                                                                                                                                                                                                                                                                                                                                                                                                                                                                                                                                                                                                                                                                                                                                                                                                                                               |                         |         |
| Commodity code                | 94051190                                                             |                                                                                                                                                                                                                                                                                                                                                                                                                                                                                                                                                                                                                                                                                                                                                                                                                                                                                                                                                                                                                                                                                                                                                                                                                                                                                                                                                                                                                                                                                                                                                                                                                                                                                                                                                                                                                                                                                                                                                                                                                                                                                                                               |                         |         |
| Certification mark            | IP 20, Protection class I, VDU 65°<3000,                             |                                                                                                                                                                                                                                                                                                                                                                                                                                                                                                                                                                                                                                                                                                                                                                                                                                                                                                                                                                                                                                                                                                                                                                                                                                                                                                                                                                                                                                                                                                                                                                                                                                                                                                                                                                                                                                                                                                                                                                                                                                                                                                                               |                         |         |
|                               | ENEC10 VDE, F, HACCP                                                 |                                                                                                                                                                                                                                                                                                                                                                                                                                                                                                                                                                                                                                                                                                                                                                                                                                                                                                                                                                                                                                                                                                                                                                                                                                                                                                                                                                                                                                                                                                                                                                                                                                                                                                                                                                                                                                                                                                                                                                                                                                                                                                                               |                         |         |
|                               | DIN10500/Food/IFS-application-related<br>suitability/BRC, Indoor, CE |                                                                                                                                                                                                                                                                                                                                                                                                                                                                                                                                                                                                                                                                                                                                                                                                                                                                                                                                                                                                                                                                                                                                                                                                                                                                                                                                                                                                                                                                                                                                                                                                                                                                                                                                                                                                                                                                                                                                                                                                                                                                                                                               |                         |         |
| mpact resistance (IK rating)  | IK03 (-20°C bis 45°C)                                                |                                                                                                                                                                                                                                                                                                                                                                                                                                                                                                                                                                                                                                                                                                                                                                                                                                                                                                                                                                                                                                                                                                                                                                                                                                                                                                                                                                                                                                                                                                                                                                                                                                                                                                                                                                                                                                                                                                                                                                                                                                                                                                                               |                         |         |
| Ambient temperatur            | ta -20°C to 45°C                                                     |                                                                                                                                                                                                                                                                                                                                                                                                                                                                                                                                                                                                                                                                                                                                                                                                                                                                                                                                                                                                                                                                                                                                                                                                                                                                                                                                                                                                                                                                                                                                                                                                                                                                                                                                                                                                                                                                                                                                                                                                                                                                                                                               |                         |         |
| Warranty period               | 5 years                                                              |                                                                                                                                                                                                                                                                                                                                                                                                                                                                                                                                                                                                                                                                                                                                                                                                                                                                                                                                                                                                                                                                                                                                                                                                                                                                                                                                                                                                                                                                                                                                                                                                                                                                                                                                                                                                                                                                                                                                                                                                                                                                                                                               |                         |         |
| State funding programs        | BEG - Federal funding for efficient buildings                        |                                                                                                                                                                                                                                                                                                                                                                                                                                                                                                                                                                                                                                                                                                                                                                                                                                                                                                                                                                                                                                                                                                                                                                                                                                                                                                                                                                                                                                                                                                                                                                                                                                                                                                                                                                                                                                                                                                                                                                                                                                                                                                                               |                         | 7       |
|                               | (valid only for Germany)                                             |                                                                                                                                                                                                                                                                                                                                                                                                                                                                                                                                                                                                                                                                                                                                                                                                                                                                                                                                                                                                                                                                                                                                                                                                                                                                                                                                                                                                                                                                                                                                                                                                                                                                                                                                                                                                                                                                                                                                                                                                                                                                                                                               | 5-74-94-9<br>5-74-94-9  |         |
| ELECTRICAL ENGINEEF           | RING                                                                 | -                                                                                                                                                                                                                                                                                                                                                                                                                                                                                                                                                                                                                                                                                                                                                                                                                                                                                                                                                                                                                                                                                                                                                                                                                                                                                                                                                                                                                                                                                                                                                                                                                                                                                                                                                                                                                                                                                                                                                                                                                                                                                                                             | 5-76-76-7<br>76-76-7    |         |
| Controller                    | Electronic driver (1 pcs.)                                           | 6-76-7                                                                                                                                                                                                                                                                                                                                                                                                                                                                                                                                                                                                                                                                                                                                                                                                                                                                                                                                                                                                                                                                                                                                                                                                                                                                                                                                                                                                                                                                                                                                                                                                                                                                                                                                                                                                                                                                                                                                                                                                                                                                                                                        | - 20- 2                 |         |
| System output                 | 26W                                                                  | energe-                                                                                                                                                                                                                                                                                                                                                                                                                                                                                                                                                                                                                                                                                                                                                                                                                                                                                                                                                                                                                                                                                                                                                                                                                                                                                                                                                                                                                                                                                                                                                                                                                                                                                                                                                                                                                                                                                                                                                                                                                                                                                                                       | •                       |         |
| Mains voltage                 | 230V/50Hz                                                            | concerne a                                                                                                                                                                                                                                                                                                                                                                                                                                                                                                                                                                                                                                                                                                                                                                                                                                                                                                                                                                                                                                                                                                                                                                                                                                                                                                                                                                                                                                                                                                                                                                                                                                                                                                                                                                                                                                                                                                                                                                                                                                                                                                                    |                         |         |
| Energy efficiency class/light | source E                                                             | -33                                                                                                                                                                                                                                                                                                                                                                                                                                                                                                                                                                                                                                                                                                                                                                                                                                                                                                                                                                                                                                                                                                                                                                                                                                                                                                                                                                                                                                                                                                                                                                                                                                                                                                                                                                                                                                                                                                                                                                                                                                                                                                                           |                         |         |
| LIGHTING TECHNOLOG            | βY                                                                   | an an an<br>an an an                                                                                                                                                                                                                                                                                                                                                                                                                                                                                                                                                                                                                                                                                                                                                                                                                                                                                                                                                                                                                                                                                                                                                                                                                                                                                                                                                                                                                                                                                                                                                                                                                                                                                                                                                                                                                                                                                                                                                                                                                                                                                                          |                         |         |
| Placement                     | LED, Colour rendering/Light colour<br>CRI ≥ 80 / 3000K               | and and and a second | Reference               | LED 40  |
| Colour tolerance (MacAdam)    | 3SDCM                                                                | XH AX                                                                                                                                                                                                                                                                                                                                                                                                                                                                                                                                                                                                                                                                                                                                                                                                                                                                                                                                                                                                                                                                                                                                                                                                                                                                                                                                                                                                                                                                                                                                                                                                                                                                                                                                                                                                                                                                                                                                                                                                                                                                                                                         | ηLB                     |         |
| Photobiological safety (Lumi  | naire) RG1                                                           |                                                                                                                                                                                                                                                                                                                                                                                                                                                                                                                                                                                                                                                                                                                                                                                                                                                                                                                                                                                                                                                                                                                                                                                                                                                                                                                                                                                                                                                                                                                                                                                                                                                                                                                                                                                                                                                                                                                                                                                                                                                                                                                               | Φ ↓/↑<br>UGR lat./long. |         |
| Nominal luminous flux         | 4086lm                                                               | 500-375-250-125- =c0Mm                                                                                                                                                                                                                                                                                                                                                                                                                                                                                                                                                                                                                                                                                                                                                                                                                                                                                                                                                                                                                                                                                                                                                                                                                                                                                                                                                                                                                                                                                                                                                                                                                                                                                                                                                                                                                                                                                                                                                                                                                                                                                                        | VDU                     | 65° < 3 |
| LED service life              | 50000h L80/B10 (Tq 45°C)                                             |                                                                                                                                                                                                                                                                                                                                                                                                                                                                                                                                                                                                                                                                                                                                                                                                                                                                                                                                                                                                                                                                                                                                                                                                                                                                                                                                                                                                                                                                                                                                                                                                                                                                                                                                                                                                                                                                                                                                                                                                                                                                                                                               |                         |         |
| Luminaire luminous efficienc  | <b>y</b> 159lm/W                                                     |                                                                                                                                                                                                                                                                                                                                                                                                                                                                                                                                                                                                                                                                                                                                                                                                                                                                                                                                                                                                                                                                                                                                                                                                                                                                                                                                                                                                                                                                                                                                                                                                                                                                                                                                                                                                                                                                                                                                                                                                                                                                                                                               |                         |         |
| Beam angle                    | 95° (C0) / 95 ° (C90)                                                |                                                                                                                                                                                                                                                                                                                                                                                                                                                                                                                                                                                                                                                                                                                                                                                                                                                                                                                                                                                                                                                                                                                                                                                                                                                                                                                                                                                                                                                                                                                                                                                                                                                                                                                                                                                                                                                                                                                                                                                                                                                                                                                               |                         |         |
| UGR lat./long.                | 18.6 / 19.0                                                          | <b>←</b> 55 <b>→</b>                                                                                                                                                                                                                                                                                                                                                                                                                                                                                                                                                                                                                                                                                                                                                                                                                                                                                                                                                                                                                                                                                                                                                                                                                                                                                                                                                                                                                                                                                                                                                                                                                                                                                                                                                                                                                                                                                                                                                                                                                                                                                                          |                         |         |
| MECHANICS                     |                                                                      |                                                                                                                                                                                                                                                                                                                                                                                                                                                                                                                                                                                                                                                                                                                                                                                                                                                                                                                                                                                                                                                                                                                                                                                                                                                                                                                                                                                                                                                                                                                                                                                                                                                                                                                                                                                                                                                                                                                                                                                                                                                                                                                               |                         |         |
| Housing colour                | black RAL 9005                                                       | <u>հի ի պ</u>                                                                                                                                                                                                                                                                                                                                                                                                                                                                                                                                                                                                                                                                                                                                                                                                                                                                                                                                                                                                                                                                                                                                                                                                                                                                                                                                                                                                                                                                                                                                                                                                                                                                                                                                                                                                                                                                                                                                                                                                                                                                                                                 |                         |         |
| Dimonoiono (LyWyH/DyH)        | 1521mm v EEmm v 22mm                                                 | (7) <u>  (7)</u>                                                                                                                                                                                                                                                                                                                                                                                                                                                                                                                                                                                                                                                                                                                                                                                                                                                                                                                                                                                                                                                                                                                                                                                                                                                                                                                                                                                                                                                                                                                                                                                                                                                                                                                                                                                                                                                                                                                                                                                                                                                                                                              |                         |         |

| Housing colour         | black RAL 9005                                     |  |  |
|------------------------|----------------------------------------------------|--|--|
| Dimensions (LxWxH/DxH) | 1531mm x 55mm x 33mm                               |  |  |
| Weight (net)           | 1.9kg                                              |  |  |
| Type of installation   | Mounting rail system installation, Light structure |  |  |
|                        | Structure                                          |  |  |

| Dimensions |         |        |  |  |  |
|------------|---------|--------|--|--|--|
| L          | 1531 mm | Length |  |  |  |
| В          | 55 mm   | Width  |  |  |  |
| н          | 33 mm   | Height |  |  |  |
|            |         |        |  |  |  |